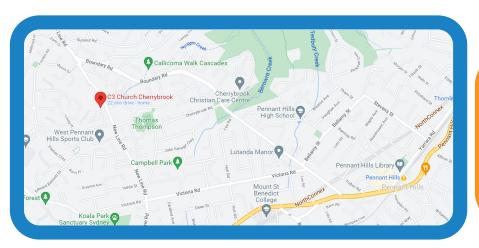

## C3 Campus

John Purchase Public School, Purchase Road, Cherrybrook

Public Transport

Not too far from the Cherrybrook Metro Station and multiple bus stops!

There's plenty of parking on campus, with ample free street parking also available if the car park fills up!